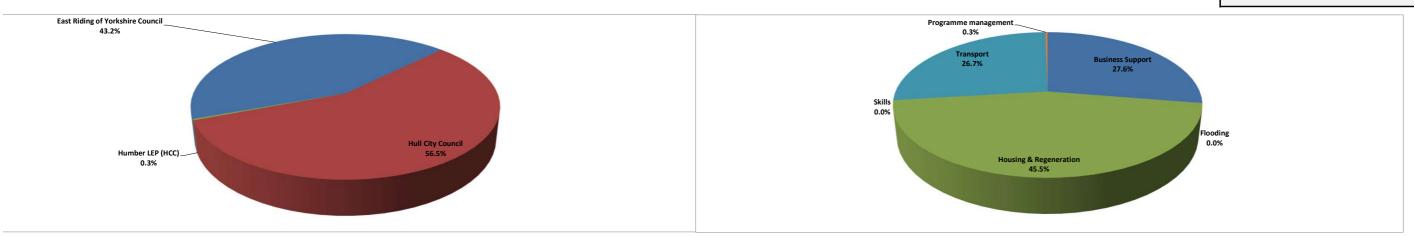

# Humber LEP: Accountable Body Funding Update (20/21)

| Local Growth Fund                              | 2015 / 2016   | 2016 / 2017   | 2017 / 2018   | 2018 / 2019   | 2019 / 2020   | 2020 / 2021   | 2021 / 2022 | <u>Total</u>                       |                                                                                  |
|------------------------------------------------|---------------|---------------|---------------|---------------|---------------|---------------|-------------|------------------------------------|----------------------------------------------------------------------------------|
| Total Funding Confirmed Indicative             | £19,390,377   | £39,045,912   | £27,269,412   | £12,721,021   | £11,050,217   | £22,232,046   |             | £131,708,985<br>£0<br>£131,708,985 | 100.0%<br>0.0%                                                                   |
| Total projects approved & contracted to date   | £16,369,243   | £29,315,284   | £19,351,659   | £23,167,608   | £25,865,137   | £17,640,328   | £0          | £131,709,259                       | 100.0%                                                                           |
| Funds available to allocate                    |               |               |               |               |               |               |             | (£274)                             |                                                                                  |
| Actual spend                                   | £18,489,602   | £27,194,801   | £18,597,659   | £20,963,955   | £18,531,095   | £22,413,899   | £0          | £126,191,010                       | 95.8% relative to total funding 95.8% relative to approved & contracted projects |
| Available resources                            |               |               |               |               |               |               |             |                                    |                                                                                  |
| balance b/f                                    | £0            | £900,775      | £12,751,886   | £21,423,639   | £13,180,705   | £5,699,827    | £5,517,975  | £0                                 |                                                                                  |
| resources in year                              | £19,390,377   | £39,045,912   | £27,269,412   | £12,721,021   | £11,050,217   | £22,232,046   | £0          | £131,708,985                       |                                                                                  |
| less spend in year                             | (£18,489,602) | (£27,194,801) | (£18,597,659) | (£20,963,955) | (£18,531,095) | (£22,413,899) | £0          | (£126,191,010)                     |                                                                                  |
| balance c/f                                    | £900,775      | £12,751,886   | £21,423,639   | £13,180,705   | £5,699,827    | £5,517,975    | £5,517,975  | £5,517,975                         |                                                                                  |
| Actual spend compared to confirmed allocations | 95%           | 78%           | 75%           | 87%           | 95%           | 96%           | 96%         |                                    |                                                                                  |