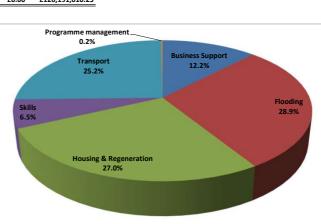

# Humber LEP: Accountable Body Funding Update (20/21)

| Local Growth Fund                              | 2015 / 2016   | 2016 / 2017   | 2017 / 2018   | 2018 / 2019   | 2019 / 2020   | 2020 / 2021   | 2021 / 2022 | <u>Total</u>                       |                                                                                  |
|------------------------------------------------|---------------|---------------|---------------|---------------|---------------|---------------|-------------|------------------------------------|----------------------------------------------------------------------------------|
| Total Funding Confirmed Indicative             | £19,390,377   | £39,045,912   | £27,269,412   | £12,721,021   | £11,050,217   | £22,232,046   |             | £131,708,985<br>£0<br>£131,708,985 | 100.0%<br>0.0%                                                                   |
| Total projects approved & contracted to date   | £16,369,243   | £29,315,284   | £19,351,659   | £23,167,608   | £25,865,137   | £17,640,328   | £0          | £131,709,259                       | 100.0%                                                                           |
| Funds available to allocate                    |               |               |               |               |               |               |             | (£274)                             |                                                                                  |
| Actual spend                                   | £18,489,602   | £27,194,801   | £18,597,659   | £20,963,955   | £18,531,095   | £22,413,899   | £0          | £126,191,010                       | 95.8% relative to total funding 95.8% relative to approved & contracted projects |
| Available resources                            |               |               |               |               |               |               |             |                                    |                                                                                  |
| balance b/f                                    | £0            | £900,775      | £12,751,886   | £21,423,639   | £13,180,705   | £5,699,827    | £5,517,975  | £0                                 |                                                                                  |
| resources in year                              | £19,390,377   | £39,045,912   | £27,269,412   | £12,721,021   | £11,050,217   | £22,232,046   | £0          | £131,708,985                       |                                                                                  |
| less spend in year                             | (£18,489,602) | (£27,194,801) | (£18,597,659) | (£20,963,955) | (£18,531,095) | (£22,413,899) | £0          | (£126,191,010)                     |                                                                                  |
| balance c/f                                    | £900,775      | £12,751,886   | £21,423,639   | £13,180,705   | £5,699,827    | £5,517,975    | £5,517,975  | £5,517,975                         |                                                                                  |
| Actual spend compared to confirmed allocations | 95%           | 78%           | 75%           | 87%           | 95%           | 96%           | 96%         |                                    |                                                                                  |