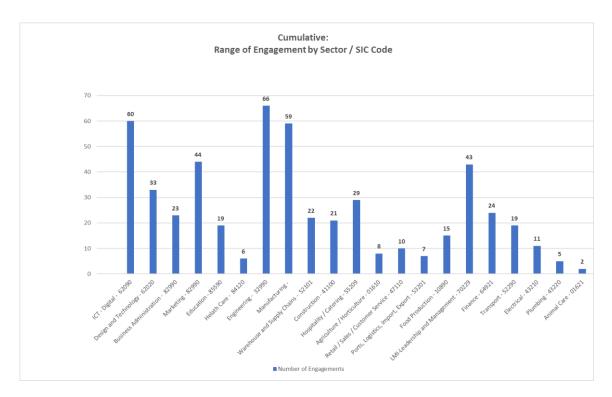

Figure 1: Number of Employers Engaged and Opportunities Generated (cumulative total).

3.2 Figure 2 below illustrates the range of business engagement by sector and Standard Industrial Classification (SIC) Code. The chart shows the range of how each of the 594 workforce development and funding opportunities are distributed by sector, number of opportunities and actual engagements.

Figure 2: Range of business engagement by sector and SIC Code. (Cumulative total).

3.3 Figure 3 below illustrates the range of business engagement by sector and SIC Code. The chart shows the range of how each of the 594 workforce development opportunities are distributed by sector, number of opportunities and actual engagements by percentage value only, in relation to (Figure 2) above.