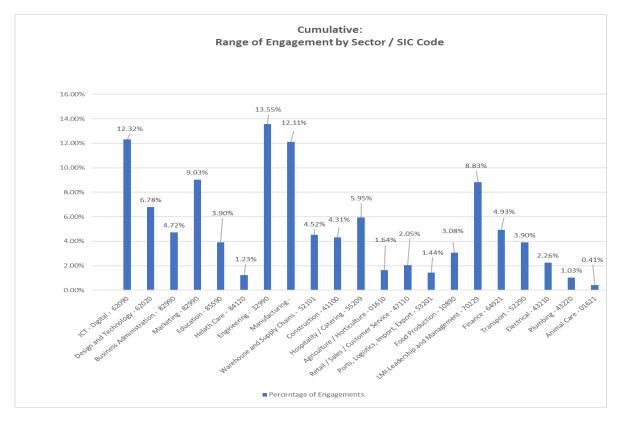

Figure 2: Range of business engagement by sector and SIC Code. (Cumulative total).

3.3 Figure 3 below illustrates the range of business engagement by sector and SIC Code. The chart shows the range of how each of the 594 workforce development opportunities are distributed by sector, number of opportunities and actual engagements by percentage value only, in relation to (Figure 2) above.

Figure 3: Range of business engagement by sector and (SIC) Code as a percentage.

3.4 Figure 4 below illustrates the evidenced demand for apprenticeships by level. Of the 81 employers engaged, support was provided for a total of 191 apprenticeship opportunities. This comprised 52 intermediate (L2) apprenticeships, 84 advanced (L3) apprenticeships, 39 higher (L4/L5) apprenticeships and 16 Degree apprenticeships at (L6 and/or L7).