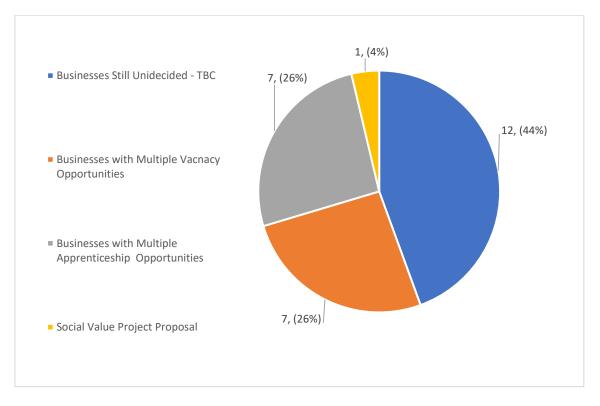

Figure 6: Number of upskilling, accredited, non-accredited and unspecified training support (cumulative total).

3.9 Figure 7 below illustrates the multiple opportunities offered by individual businesses and highlights that some businesses are not clear about the type of workforce opportunities they have available or what support they require. Of the 26 unspecified businesses support opportunities provided, support was provided for the following: 1 ongoing social value opportunity with (Kier Construction), 7 businesses with one or more apprenticeship opportunities, 7 businesses with one or more employment vacancies and 12 businesses are currently still undecided in the direction for how to proceed.

Figure 7: Businesses with multiple and unspecified opportunities (cumulative total).

3.10 Figure 12 below illustrates the range of funding support programmes accessed for 252 workforce development support opportunities. Of the 10 individual funding support programmes accessed, 205 were supported through the Skills Support for the Workforce (SSW) Programme, 6 were supported through the University of Hull Humber Internship Programme (HIP), 6 were referred to the Made Smarter Programme, 4 were referred to the Growth Hub Business Support Programme, 7 were referred to the #GrowmySME Business Support Programme, 11 were referred to the ICT for Growth Support Programme, 3 were referred to the Growing Places for capital funding support, 2 were referred to the Help to Growth Business Support Scheme and 8 businesses were supported in accessing and completing application forms for the Grantfinder Funding opportunity. (See appendix A for full details of the respective programmes).