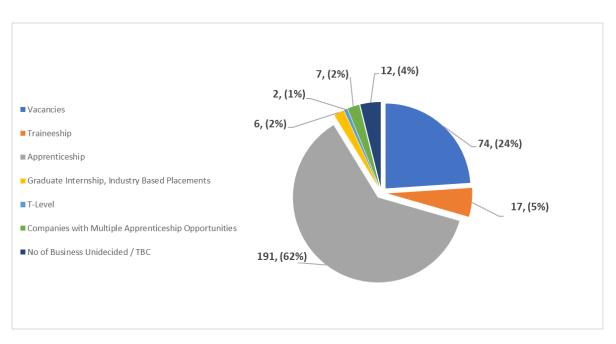

Figure 4: Number of apprenticeship opportunities by Level (cumulative total).

3.5 Figure 5 below illustrates the type of workforce development opportunities local SMEs are offering and need support with. Of the 309 recruitment opportunities, 74 were employment vacancies, 17 were for Traineeships, 191 were for Apprenticeships, 6 were for Graduate Internships, 2 were for interest in offering T-Level opportunities in the future, 7 were for companies with more than one apprenticeship opportunity and 7 businesses were undecided on what type opportunity to offer.

Figure 5: Workforce development opportunities local SME's requesting support for (cumulative total).

- 3.6 During workforce development business engagements, of the SMEs engaged, only two businesses have expressed an interest in potentially offering T-Level placement opportunities in the future. The following factors as previously reported still remain as being the reasons for this:
  - SMEs do not currently see value of T-Levels for their business
  - Employers are unable and/or unwilling to provide training places for 45 days
  - Not having the time and resources required logistically to support accredited training placements
  - Health and Safety reasons, including operating in hazardous working environments and do not want to put staff and students at potential risk of harm
- 3.7 During workforce development business engagements, the WDBA has had a small amount of success with promoting Traineeships. In this a total of 17 business have committed to investing time and resources through offering vocational training placements opportunities for young people. These 17 opportunities were offered specifically within the manufacturing and engineering sectors.
- 3.8 Figure 6 below illustrates the type of workforce development support requested by local SMEs (upskilling, accredited, non-accredited and unspecified training support). Of these categories, workforce development support has been provided for a total of 594 opportunities. This is made up of the following: 243 upskilling and re-skilling opportunities, 282 accredited training opportunities, 57 non-accredited training support opportunities, along with 12 opportunities that are currently ongoing and still to be confirmed by the employer, therefore classed as been unspecified at this time.