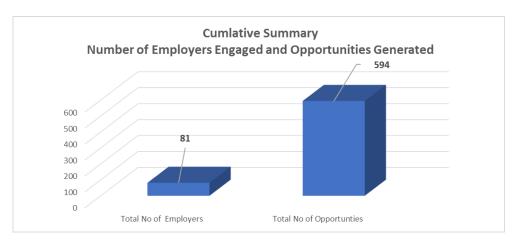

#### 3. <u>Report</u>

3.1 Figure 1 below illustrates the cumulative total of employer engagements and opportunities generated from January 2022 to December 2022. During this period the LEP has engaged with a total of 81 employers which has yielded a total of 594 workforce development support opportunities.

Figure 1: Number of Employers Engaged and Opportunities Generated (cumulative total).

3.2 Figure 2 below illustrates the range of business engagement by sector and Standard Industrial Classification (SIC) Code. The chart shows the range of how each of the 594 workforce development and funding opportunities are distributed by sector, number of opportunities and actual engagements.