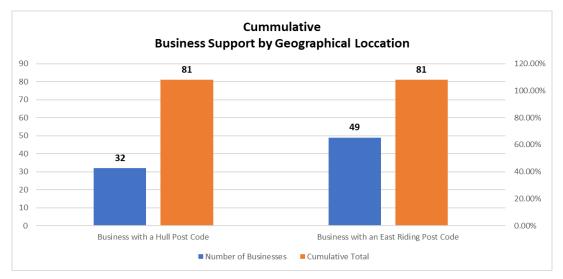

Figure 8: Range of business funding support programmes accessed (cumulative total).

3.11 Figure 8 below illustrates the total number of workforce development business engagement support by geographical location. Of the 81 business engagements, 32 businesses were identified as having a Hull postal address and 49 businesses were identified as having an East Riding of Yorkshire postal address.

Figure 9: Workforce development businesses engagement support by geographical location (cumulative total).