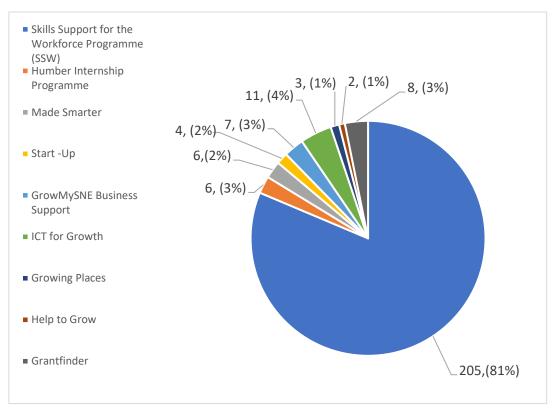

Figure 7: Businesses with multiple and unspecified opportunities (cumulative total).

3.10 Figure 12 below illustrates the range of funding support programmes accessed for 252 workforce development support opportunities. Of the 10 individual funding support programmes accessed, 205 were supported through the Skills Support for the Workforce (SSW) Programme, 6 were supported through the University of Hull Humber Internship Programme (HIP), 6 were referred to the Made Smarter Programme, 4 were referred to the Growth Hub Business Support Programme, 7 were referred to the #GrowmySME Business Support Programme, 11 were referred to the ICT for Growth Support Programme, 3 were referred to the Growing Places for capital funding support, 2 were referred to the Help to Growth Business Support Scheme and 8 businesses were supported in accessing and completing application forms for the Grantfinder Funding opportunity. (See appendix A for full details of the respective programmes).

N.B. Only SSW Prime Contractor data is shown for the purpose of this paper. For the HEY region, Hull College and Calderdale College are the prime (SSW) providers for existing workforce development upskilling and re-skilling needs.

Figure 8: Range of business funding support programmes accessed (cumulative total).

3.11 Figure 8 below illustrates the total number of workforce development business engagement support by geographical location. Of the 81 business engagements, 32 businesses were identified as having a Hull postal address and 49 businesses were identified as having an East Riding of Yorkshire postal address.