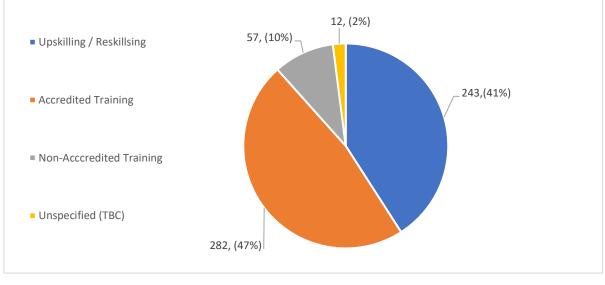

Figure 5: Workforce development opportunities local SME's requesting support for (cumulative total).

- 3.6 During workforce development business engagements, of the SMEs engaged, only two businesses have expressed an interest in potentially offering T-Level placement opportunities in the future. The following factors as previously reported still remain as being the reasons for this:
  - SMEs do not currently see value of T-Levels for their business
  - Employers are unable and/or unwilling to provide training places for 45 days
  - Not having the time and resources required logistically to support accredited training placements
  - Health and Safety reasons, including operating in hazardous working environments and do not want to put staff and students at potential risk of harm
- 3.7 During workforce development business engagements, the WDBA has had a small amount of success with promoting Traineeships. In this a total of 17 business have committed to investing time and resources through offering vocational training placements opportunities for young people. These 17 opportunities were offered specifically within the manufacturing and engineering sectors.
- 3.8 Figure 6 below illustrates the type of workforce development support requested by local SMEs (upskilling, accredited, non-accredited and unspecified training support). Of these categories, workforce development support has been provided for a total of 594 opportunities. This is made up of the following: 243 upskilling and re-skilling opportunities, 282 accredited training opportunities, 57 non-accredited training support opportunities, along with 12 opportunities that are currently ongoing and still to be confirmed by the employer, therefore classed as been unspecified at this time.

Figure 6: Number of upskilling, accredited, non-accredited and unspecified training support (cumulative total).

3.9 Figure 7 below illustrates the multiple opportunities offered by individual businesses and highlights that some businesses are not clear about the type of workforce opportunities they have available or what support they require. Of the 26 unspecified businesses support opportunities provided, support was provided for the following: 1 ongoing social value opportunity with (Kier Construction), 7 businesses with one or more apprenticeship opportunities, 7 businesses with one or more employment vacancies and 12 businesses are currently still undecided in the direction for how to proceed.