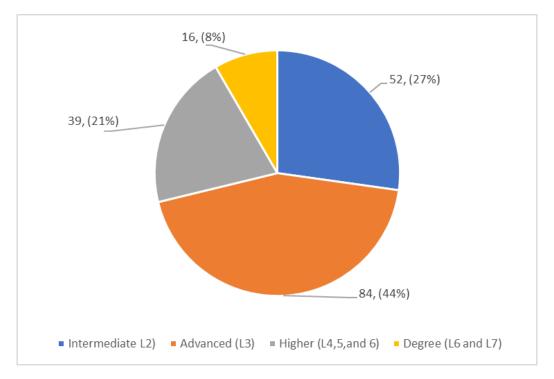

Figure 3: Range of business engagement by sector and (SIC) Code as a percentage.

3.4 Figure 4 below illustrates the evidenced demand for apprenticeships by level. Of the 81 employers engaged, support was provided for a total of 191 apprenticeship opportunities. This comprised 52 intermediate (L2) apprenticeships, 84 advanced (L3) apprenticeships, 39 higher (L4/L5) apprenticeships and 16 Degree apprenticeships at (L6 and/or L7).

Figure 4: Number of apprenticeship opportunities by Level (cumulative total).

3.5 Figure 5 below illustrates the type of workforce development opportunities local SMEs are offering and need support with. Of the 309 recruitment opportunities, 74 were employment vacancies, 17 were for Traineeships, 191 were for Apprenticeships, 6 were for Graduate Internships, 2 were for interest in offering T-Level opportunities in the future, 7 were for companies with more than one apprenticeship opportunity and 7 businesses were undecided on what type opportunity to offer.